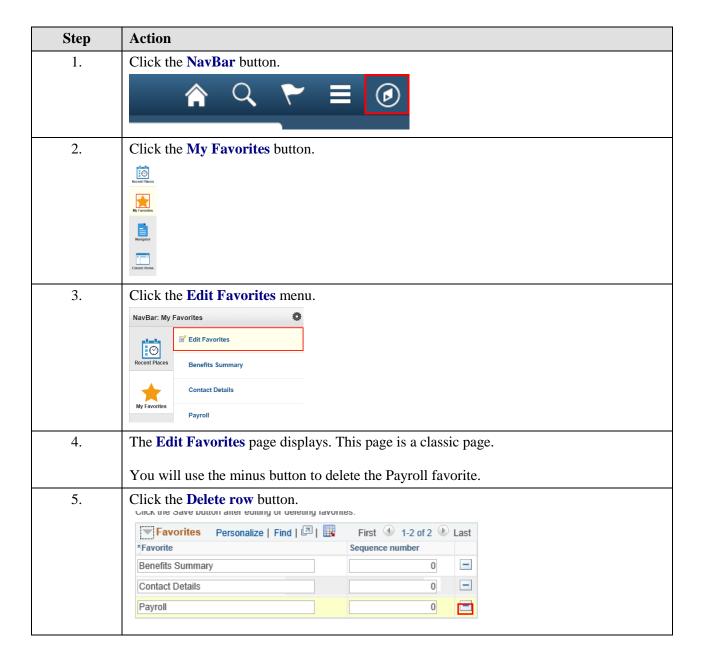

## **Editing Favorites from the NavBar**

| Step | Action                                                                                                                                                                                                                                                                  |
|------|-------------------------------------------------------------------------------------------------------------------------------------------------------------------------------------------------------------------------------------------------------------------------|
| 18.  | Click the Classic Home button.                                                                                                                                                                                                                                          |
| 19.  | Click the Favorites button.  Favorites Main Menu T  ORACLE*                                                                                                                                                                                                             |
| 20.  | Notice, only two favorites display and <b>Contact Details</b> displays above <b>Benefits Summary</b> .  Next you will navigate back to the <b>Edit Favorites</b> page using the <b>NavBar</b> . Then you will rename <b>Contact Details</b> to <b>Email and Phone</b> . |
| 21.  | Click the Home link.  Sign out                                                                                                                                                                                                                                          |
| 22.  | Click the NavBar button.                                                                                                                                                                                                                                                |
| 23.  | Click the My Favorites button.                                                                                                                                                                                                                                          |
| 24.  | Click the Edit Favorites menu.  Contact Details  Benefits Summary                                                                                                                                                                                                       |