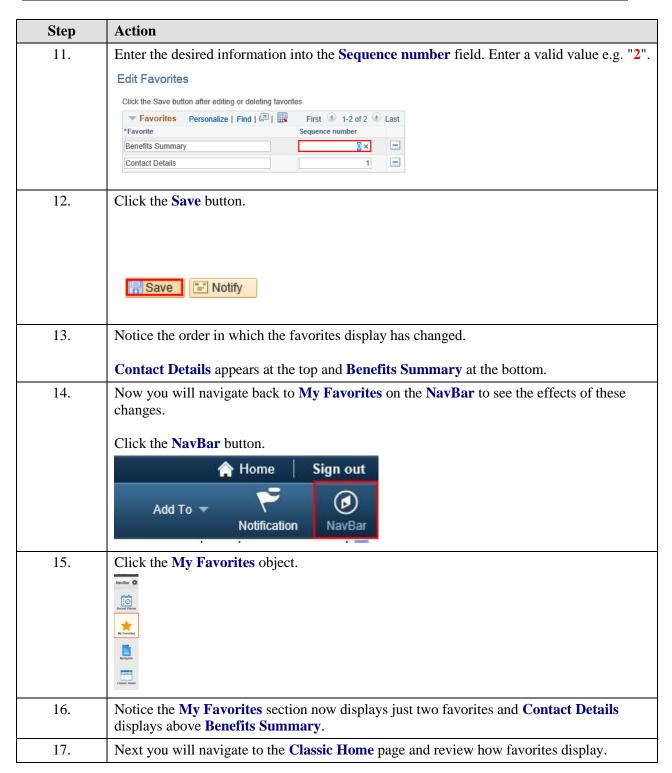

## **Editing Favorites from the NavBar**

| Step | Action                                                                                                                                                                                                                                                                  |
|------|-------------------------------------------------------------------------------------------------------------------------------------------------------------------------------------------------------------------------------------------------------------------------|
| 18.  | Click the Classic Home button.                                                                                                                                                                                                                                          |
| 19.  | Click the Favorites button.  Favorites Main Menu T  ORACLE*                                                                                                                                                                                                             |
| 20.  | Notice, only two favorites display and <b>Contact Details</b> displays above <b>Benefits Summary</b> .  Next you will navigate back to the <b>Edit Favorites</b> page using the <b>NavBar</b> . Then you will rename <b>Contact Details</b> to <b>Email and Phone</b> . |
| 21.  | Click the Home link.  Sign out                                                                                                                                                                                                                                          |
| 22.  | Click the NavBar button.                                                                                                                                                                                                                                                |
| 23.  | Click the My Favorites button.                                                                                                                                                                                                                                          |
| 24.  | Click the Edit Favorites menu.  Contact Details  Benefits Summary                                                                                                                                                                                                       |