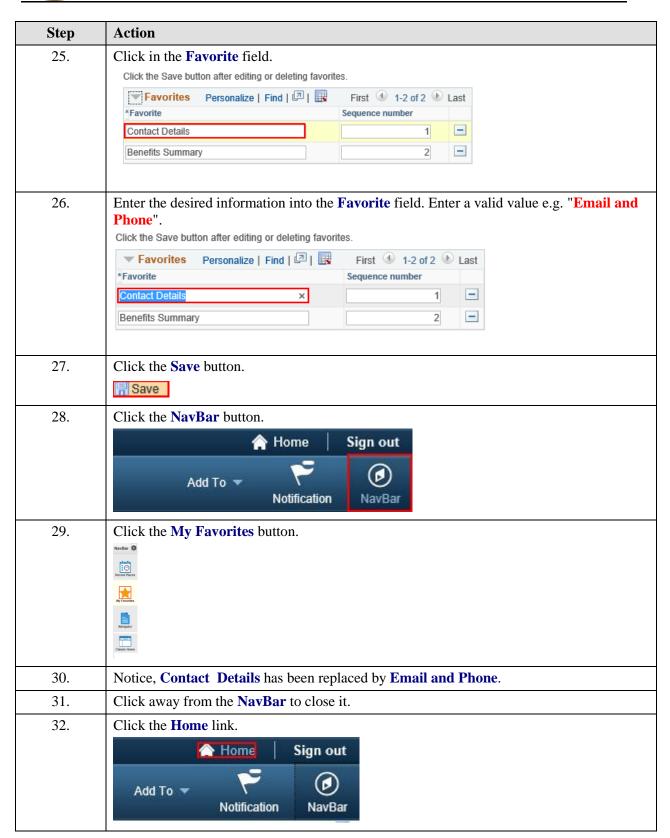

| Step | Action            |
|------|-------------------|
| 33.  |                   |
|      | End of Procedure. |