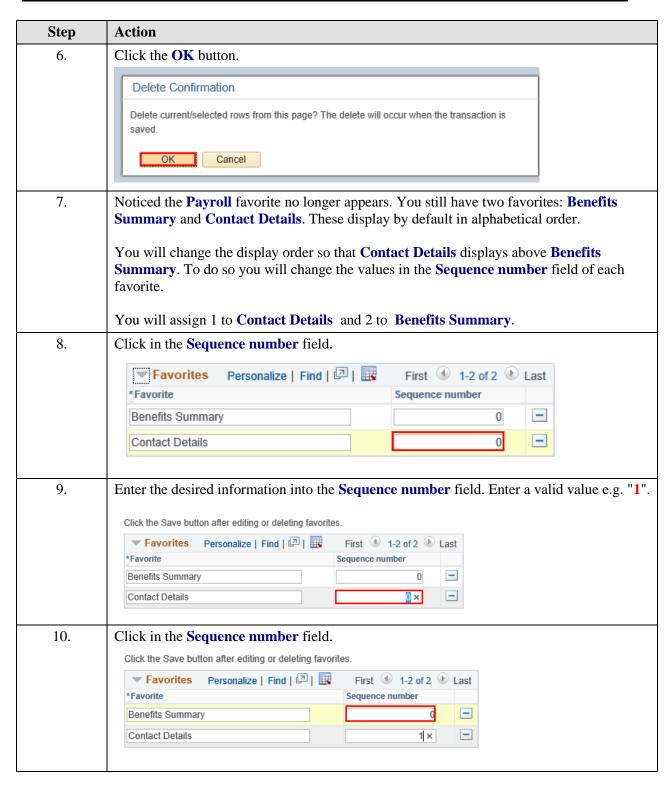

## **Editing Favorites from the NavBar**

| Step | Action                                                                                                                                                                                                                                                                  |
|------|-------------------------------------------------------------------------------------------------------------------------------------------------------------------------------------------------------------------------------------------------------------------------|
| 18.  | Click the Classic Home button.                                                                                                                                                                                                                                          |
| 19.  | Click the Favorites button.  Favorites Main Menu T  ORACLE*                                                                                                                                                                                                             |
| 20.  | Notice, only two favorites display and <b>Contact Details</b> displays above <b>Benefits Summary</b> .  Next you will navigate back to the <b>Edit Favorites</b> page using the <b>NavBar</b> . Then you will rename <b>Contact Details</b> to <b>Email and Phone</b> . |
| 21.  | Click the Home link.  Sign out                                                                                                                                                                                                                                          |
| 22.  | Click the NavBar button.                                                                                                                                                                                                                                                |
| 23.  | Click the My Favorites button.                                                                                                                                                                                                                                          |
| 24.  | Click the Edit Favorites menu.  Contact Details  Benefits Summary                                                                                                                                                                                                       |